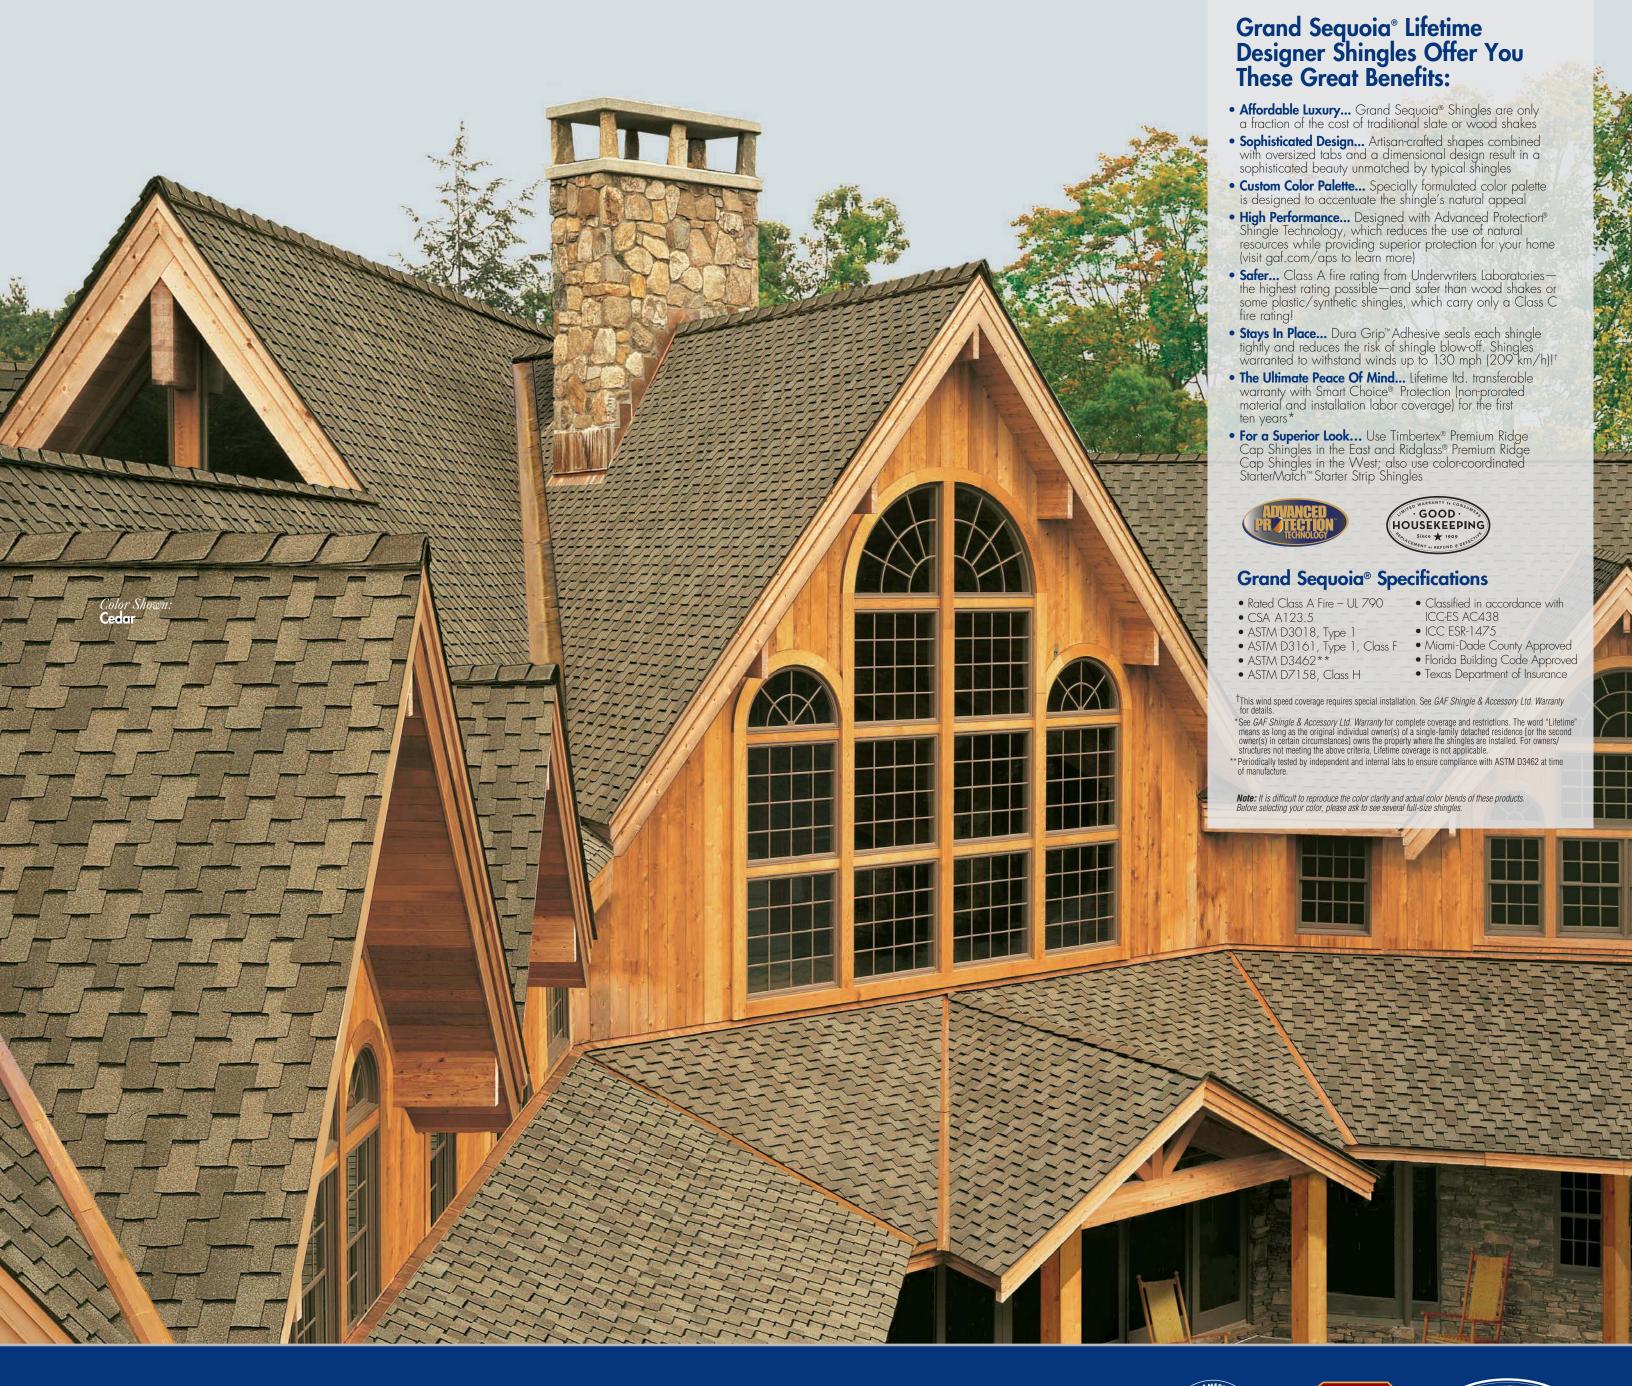

## GRAND SEQUOIA® LIFETIME Designer Shingles

Great Value For A Rugged Wood-Shake Look

### GAF GRAND SEQUOIA® LIFETIME Designer SHINGLES

"Your roof represents up to 40% of your home's 'curb appeal'...why not add to its resale value with premium Grand Sequoia® Shingles?"

### "Great Value For A Rugged Wood-Shake Look"