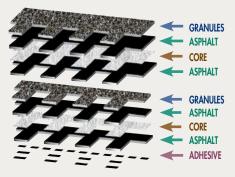

## The many layers of a Grand Sequoia® Shingle

### Diamond Cut\* Granules...

Multi-faceted design and light-reflective construction add dimension and depth to the shingle

### UV Blocker (Granules)...

Protects against damaging sunlight, which improves the durability and extends the life of the shinale

### Color Lock Ceramic Firing (Granules)...

Maintains the true color of the shingle longer

### Dura Grip<sup>™</sup> Adhesive...

Locks the shingles in place on the roof, gripping tight even in strong gale-force winds

### SpecSelect<sup>®</sup> Grading System (Asphalt)...

Use of finest-quality asphalt improves weathering in harsh conditions

#### Micro Weave<sup>™</sup> Core...

Offers a superior strength foundation that resists cracking and splitting

FiberTech\* Components (Core)... Incorporates fibers that are non-combustible, providing a UL Class A fire rating