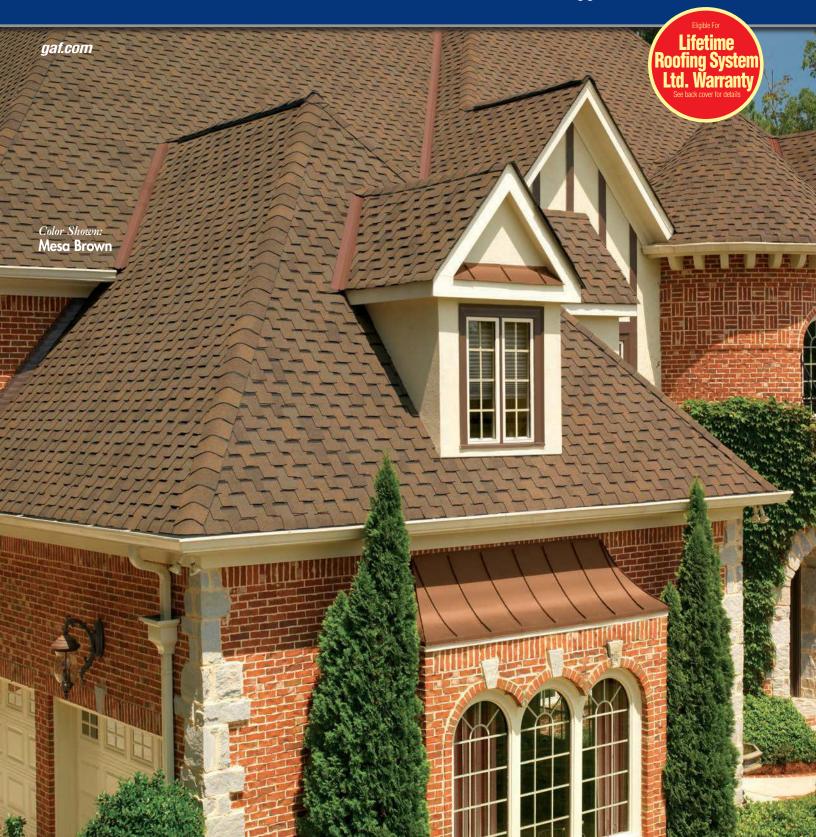

### GAF GRAND SEQUOIA® LIFETIME Designer SHINGLES

"Your roof represents up to 40% of your home's 'curb appeal'...why not add to its resale value with premium Grand Sequoia® Shingles?"

## The many layers of a Grand Sequoia® Shingle

### Diamond Cut\* Granules...

Multi-faceted design and light-reflective construction add dimension and depth to the shingle

### UV Blocker (Granules)...

Protects against damaging sunlight, which improves the durability and extends the life of the shinale

### Color Lock Ceramic Firing (Granules)...

Maintains the true color of the shingle longer

### Dura Grip<sup>™</sup> Adhesive...

Locks the shingles in place on the roof, gripping tight even in strong gale-force winds

### SpecSelect<sup>®</sup> Grading System (Asphalt)...

Use of finest-quality asphalt improves weathering in harsh conditions

#### Micro Weave<sup>™</sup> Core...

Offers a superior strength foundation that resists cracking and splitting

FiberTech\* Components (Core)... Incorporates fibers that are non-combustible, providing a UL Class A fire rating