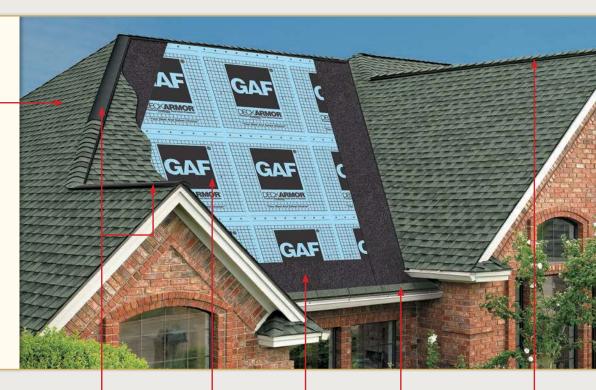

### More Than Just Coverage On Your Shingles!

### Cobra® Attic Ventilation

Helps remove excess heat and moisture from your attic that can raise your energy bills, cause premature peeling of interior paint and wallpaper, and even affect your health.

### Roof Deck Protection

Allows moisture to escape from your attic while providing an exceptionally strong layer of protection against wind-driven rain.

Also, lies flatter for a better-looking roof.

#### Leak Barrier

Provides exceptional protection against leaks caused by roof settling and extreme weather. Ideal upgrade at all vulnerable areas (including at the eaves in the North†).

### Starter Strip Shingles

Saves time, eliminates waste, and reduces the risk of blow-off...and may even help qualify for upgraded wind warranty coverage (see GAF Shingle & Accessory Ltd. Warranty\* for details).

### Ridge Cap Shingles

Enhances the beauty of your home while guarding against leaks at the hips and ridges.

\*See GAF Shingle & Accessory Ltd. Warranty for complete coverage and restrictions. The word "Lifetime" means as long as the original individual owner(s) of a single-lamily detached residence for the second owner(s) in certain circumstances owns the property where the shingles and accessories are installed. For owner(s) timelting the above criteria, Lifetime coverage is not applicable. Lifetime ltd. warranty on accessories requires the use of at least three qualifying GAF accessories and the use of Lifetime Shingles.