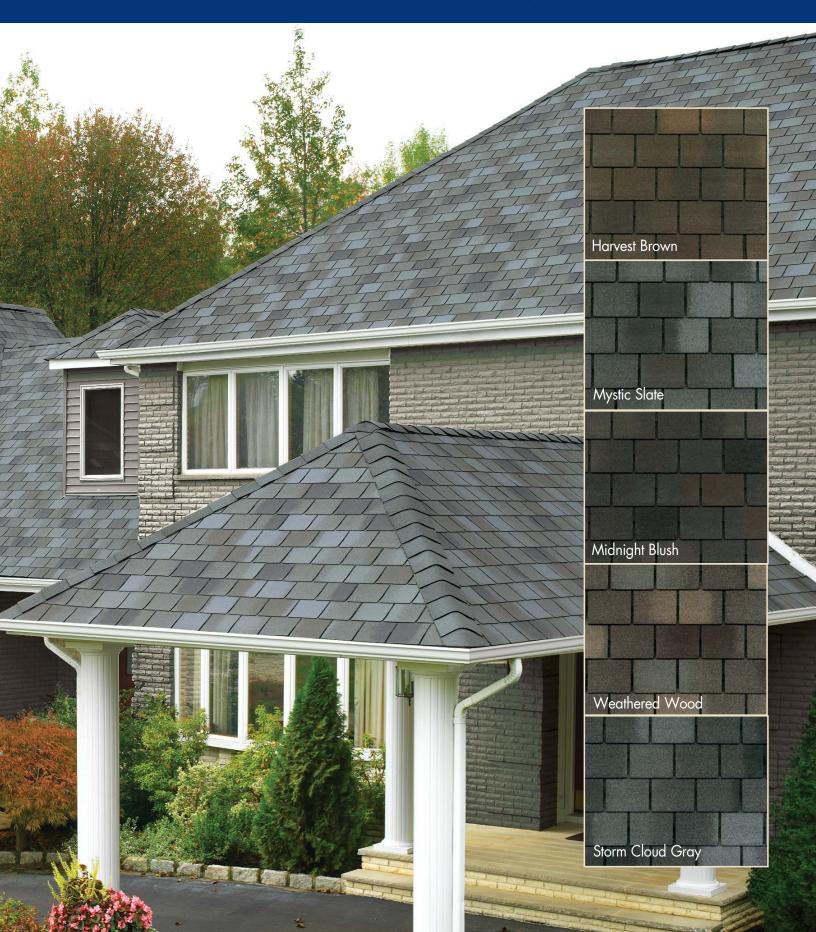

**Note:** It is difficult to reproduce the color clarity and actual color blends of these products. Before selecting your color, please ask to see several

- Affordable Luxury... GAF Lifetime Designer Shingles are only a fraction of the cost of traditional slate, wood shakes, or expensive metal roofing
- Sophisticated Design... Artisan-crafted shapes combined with oversized tabs and a dimensional design result in a sophisticated beauty unmatched by typical shingles
- Custom Color Palettes... Specially formulated color palette is designed to accentuate the shingle's natural appeal
- High Performance... Designed with Advanced Protection® Technology, which minimizes the use of natural resources while providing superior protection for your home (visit www.gat.com/aps to learn more)

Color Shown:

Mystic Slate