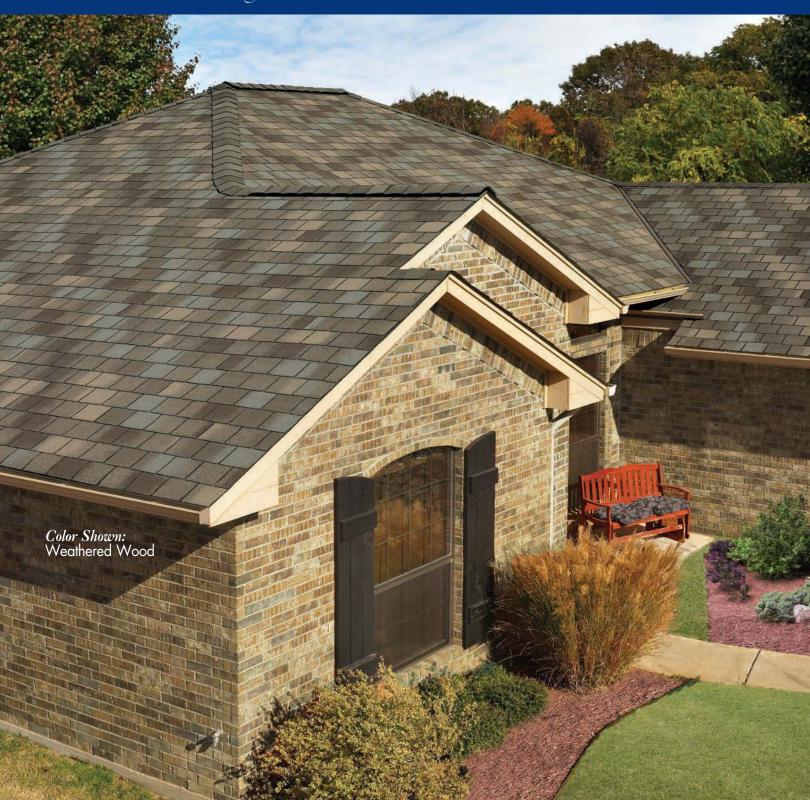

Grand Slate™ II Shingles offer you the beauty of a luxury designer shingle... but at an incredibly affordable price.

Designed after the look of our original Grand Slate<sup>™</sup> Shingles, Grand Slate<sup>™</sup> II Shingles combine the appearance of traditional slate with a chic and stylish color palette that will make your home look spectacular. And for only penniesa-day more than standard architectural shingles. They're also backed by a Lifetime ltd. warranty from GAF, North America's largest roofing manufacturer.

## "Chic And Stylish" Color Palette!