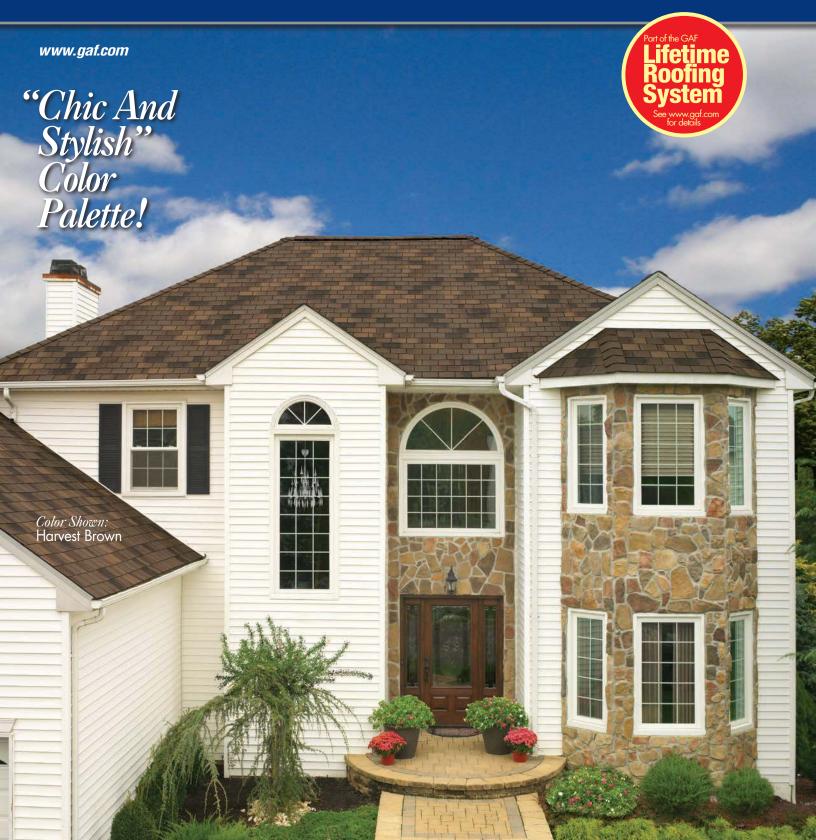

## "Chic And Stylish" Color Palette!

Color Shown:

Mystic Slate

Grand Slate™ II Shingles offer you the beauty of a luxury designer shingle... but at an incredibly affordable price.

Designed after the look of our original Grand Slate<sup>™</sup> Shingles, Grand Slate<sup>™</sup> II Shingles combine the appearance of traditional slate with a chic and stylish color palette that will make your home look spectacular. And for only penniesa-day more than standard architectural shingles. They're also backed by a Lifetime ltd. warranty from GAF, North America's largest roofing manufacturer.