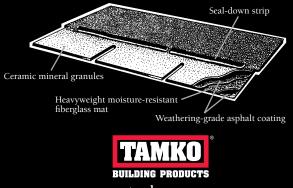

## ELITE GLASS-SEAL® 3-tab fiberglass asphalt shingles

Heavier than our Glass-Seal product, Elite Glass-Seal® Shingles are our finest fiberglass 3-tabs. They are coated with asphalt and finished with ceramic mineral granules. A 10-year Algae Relief—Algae Cleaning Limited Warranty provides for cleaning of discoloration caused by certain algae growth that may occur in areas with high humidity.

## GLASS-SEAL 3-TAB FIBERGLASS ASPHALT SHINGLES

These 3-tab shingles are constructed with a durable fiberglass mat and are coated with asphalt and finished with ceramic mineral granules.

- 20-year Limited Warranty, 3-year Full Start, limited transferability\*
- UL listed for Class A fire resistance
- UL listed for wind resistance; ASTM D 3161, Type 1, Class F (110 mph) and ASTM D 7158, Class H (150 mph)
- Reinforced with strong fiberglass mat to conform to ASTM D 3462 at the time of manufacture