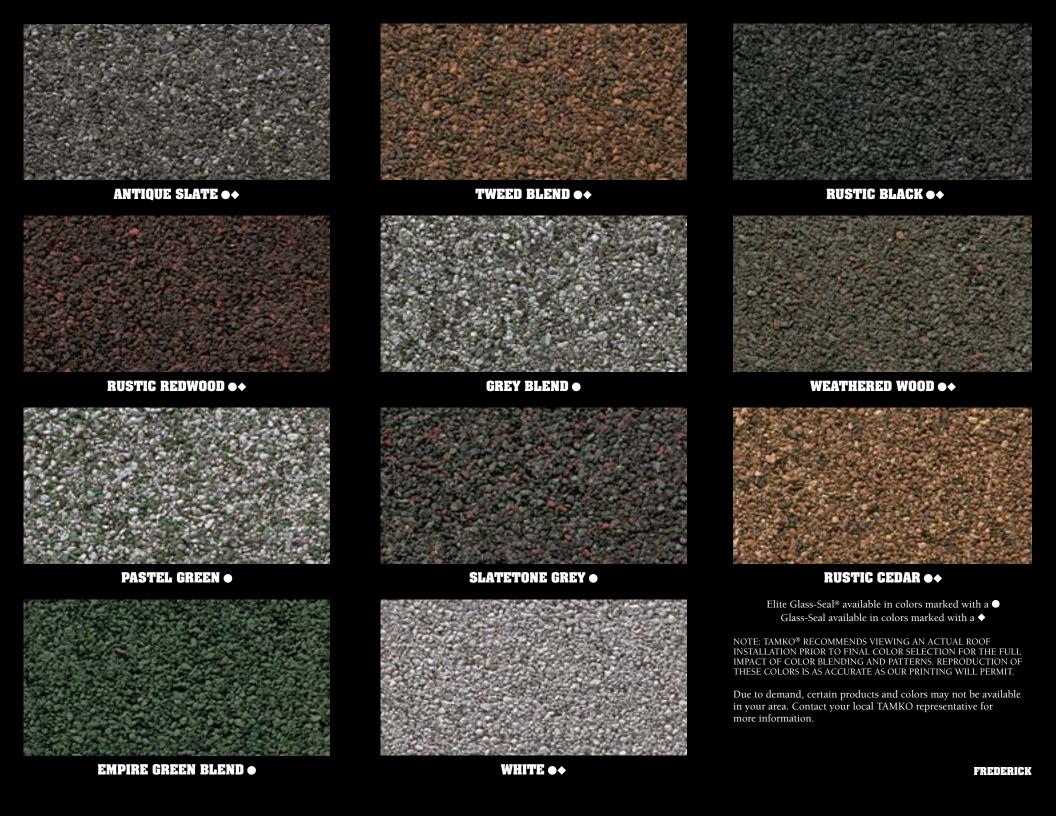

## ELITE GLASS-SEAL® 3-tab fiberglass asphalt shingles

Heavier than our Glass-Seal product, Elite Glass-Seal® Shingles are our finest fiberglass 3-tabs. They are coated with asphalt and finished with ceramic mineral granules. A 10-year Algae Relief—Algae Cleaning Limited Warranty provides for cleaning of discoloration caused by certain algae growth that may occur in areas with high humidity.

## GLASS-SEAL 3-TAB FIBERGLASS ASPHALT SHINGLES

These 3-tab shingles are constructed with a durable fiberglass mat and are coated with asphalt and finished with ceramic mineral granules.

- 20-year Limited Warranty, 3-year Full Start, limited transferability\*
- UL listed for Class A fire resistance
- UL listed for wind resistance; ASTM D 3161, Type 1, Class F (110 mph) and ASTM D 7158, Class H (150 mph)
- Reinforced with strong fiberglass mat to conform to ASTM D 3462 at the time of manufacture