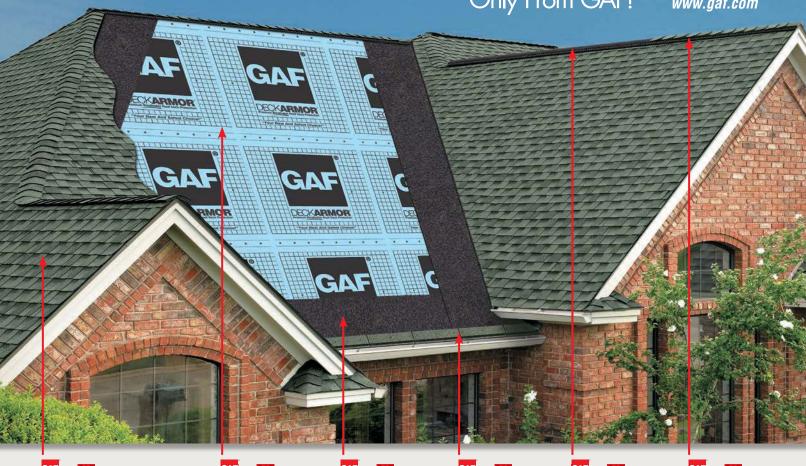

## GAF LIFETIME ROOFING SYSTEM LIFETIME

Now, when you install any GAF Lifetime Shingle, you'll automatically get:

• A Lifetime ltd. warranty on your shingles and all qualifying GAF accessories!

• Non-prorated coverage for the first 10 years!\*

#### Lifetime **Shingles**

GAF offers you many great Lifetime Shingle choices, including **Timberline** Shingles with Advanced Protection Technology. They're the #1-selling shingles in North America!

Advanced Protection® Technology results in superior protection for your home, while reducing the use of precious natural resources. That's better for your home—and better for the environment!

#### **Roof Deck Protection**

Allows moisture to escape from your attic while providing an exceptionally strong layer of protection against wind-driven rain. Also, lays flatter for a better-looking roof.

#### Leak **Barrier**

Provides exceptional protection against leaks caused by roof settling and extreme weather. Ideal upgrade at all vulnerable areas (including at the eaves in the North\*)

#### Starter Strip Shingles

Saves time, eliminates waste, and reduces the risk of blow-off...and may even help qualify for upgraded wind warranty coverage (see GAF Shingle & Accessory Ltd. Warranty for details).

#### Cobra® Attic Ventilation

Helps remove excess heat and moisture from your attic that can raise your energy bills, cause premature peeling of interior paint and wallpaper, and even affect vour health.

### Ridge Cap Shingles

Enhances the beauty and value of your home while guarding against leaks at the hips and ridges.

The GAF Lifetime Roofing System has earned the prestigious Good Housekeeping Seal, which means that Good Housekeeping stands behind the products in this system. (Refer to Good Housekeeping Magazine for its consumer protection policy.)